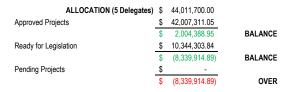

GRAND TOTAL \$ 34,620,009.47 \$ 107,514,048.54 \$ 3,421,064.00

| ALLOCATION (4 Delegates) | \$<br>35,209,360.00    |         |
|--------------------------|------------------------|---------|
| Approved Projects        | \$<br>34,620,009.47    |         |
|                          | \$<br>589,350.53       | BALANCE |
| Ready for Legislation    | \$<br>107,514,048.54   |         |
|                          | \$<br>(106,924,698.01) | BALANCE |
| Pending Projects         | \$<br>3,421,064.00     |         |
|                          | \$<br>(110,345,762.01) | OVER    |